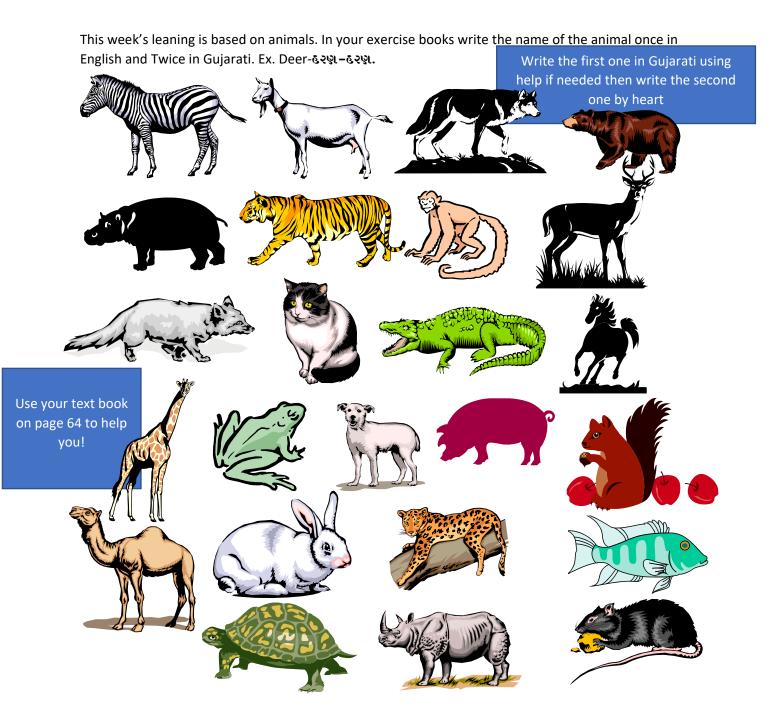

తో SHREE SWAMINARAYAN TEMPLE - WILLESDEN తో

GUJARATI SCHOOL BALPOTHI - Worksheet – 18 July 2020

જય શ્રી સ્વામિનારાયણ

Now complete the table below.

|      | Kangaroo |
|------|----------|
| ગાય  |          |
| સિંહ |          |
|      | Pig      |
| હાથી |          |
|      | Donkey   |
|      | Sheep    |
|      | Ox       |
| ભેસ  |          |